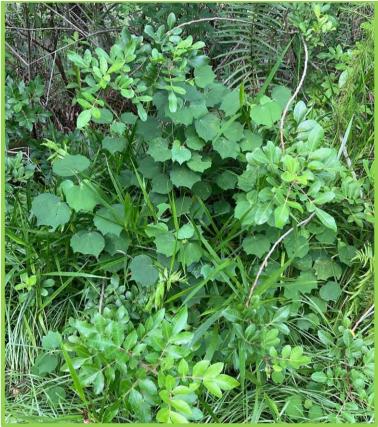

Wetland CE 7 is 14.573 acres immediately south of Pleasant Plains Parkway on the east side of CE 6. It is contiguous with the natural communities of CE 6, with a fringe of mixed hardwood conifer uplands, excluded from the CE, situated between the two areas. Along the north side are two storm-water retention ponds bordering Pleasant Plains Parkway. The retention area off the northwest corner has an extensive vegetated littoral shelf and no berm along its south side, allowing for sheet flow of water into the CE area. A sodded berm separates this retention area from a second one off the northeast corner of the CE. The east side of the CE is bordered by a vegetation area along Swiss Chard Circle, vegetated by grass. An approximately 30 feet wide buffer is planted with sod. A large storm-water retention area is located on the south side.

CE 7 is composed of natural plant communities similar to CE 6 with cypress swamp transitioning into wet prairie and hardwood-conifer forest. The dominant species in the cypress and hardwood-conifer forest are pond cypress, swamp fern, saw palmetto, slash pine, wax myrtle, and water oak. The wet prairie was dominated by bog button, St. John's wort, scattered pines, and bushy bluestem. Michaux's orchid (*Habeneria quinqueseta*) was scattered along the northern edges of the Easement.