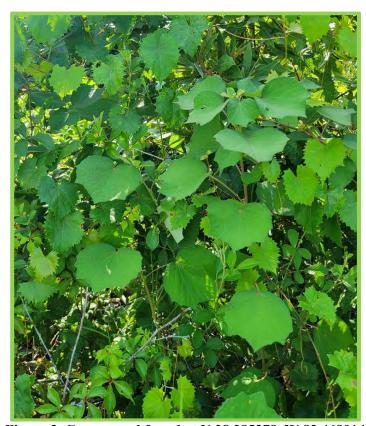

The parcel consists of a mosaic of cypress swamp, freshwater marsh, and mixed hardwood conifer forest. The perimeter of the CE is a mixed brush-shrub habitat with the prevalent presence of invasive plant species. The dominant vegetation includes pond cypress (*Taxodium ascendens*), swamp bay (*Persea palustris*), sweetbay (*Magnolia virginiana*), loblolly bay (*Gordonia lasianthus*), wax myrtle (*Morella cerifera*), bushy bluestem (*Andropogon glomeratus*), grape vine (*Muscadine spp.*), maiden cane (*Panicum hemitomon*), saw palmetto (*Serenoa repens*), slash pine (*Pinus elliottii*), blackberry (*Rubus sp.*), dog fennel (*Eupatorium capillifolium*), Coastal plain willow (*Salix caroliniana*) and groundsel tree (*Baccharis halimifolia*).

#### Assessment

Several invasive plant species were observed in CE No. 3. Most species mentioned in previous reports have been observed again during this monitoring period. These infestations remain untreated. Peruvian primrose-willow (*Ludwigia peruviana*), caesarweed (*Urena lobata*), Brazilian peppertree (*Schinus terebinthifiolia*), air potato (*Dioscorea bulbifera*), and torpedo grass (*Panicum repens*) were observed along the outside edges of the easement. Brazilian peppertree seems to be a major species of concern throughout this easement, as well as others. It spreads quickly and tends to dominate the edges of wetlands. This aligns with the edge effect, where the edge of habitats is typically more susceptible to invasive species infestations as a result of disturbance. These species are considered Category I invasive plant species by the Florida Invasive Species Council (hereafter "FISC") and are considered some of the world's worst invasive plant species. These species need to be eradicated before they cause more harm to the conservation easement.