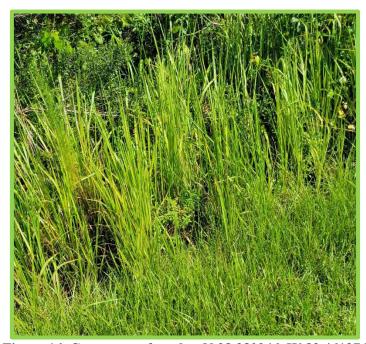

Figure 1. Map of the Connerton Village Phase Two Easements.

Wetland CE 3 is 11.860 acres situated along the western boundary of the Village, extending from Connerton Boulevard south to Pleasant Plains Parkway. It is contiguous with an approximately 85-acre wetland conservation area to the west (outside of the Village). The eastern boundary is adjacent to the Connerton Boulevard right-of-way, which is sodded and maintained, in the north half of the CE and with residential lots in the southern half. No new construction activities have occurred near this parcel.

The parcel consists of a mosaic of cypress swamp, freshwater marsh, and mixed hardwood conifer forest. The perimeter of the CE is a mixed brush-shrub habitat with the prevalent presence of invasive plant species. The dominant vegetation includes pond cypress (*Taxodium ascendens*), swamp bay (*Persea palustris*), sweetbay (*Magnolia virginiana*), loblolly bay (*Gordonia lasianthus*), wax myrtle (*Morella cerifera*), bushy bluestem (*Andropogon glomeratus*), grape vine (*Muscadine spp.*), maiden cane (*Panicum hemitomon*), saw palmetto (*Serenoa repens*), slash pine (*Pinus elliottii*), blackberry (*Rubus sp.*), dog fennel (*Eupatorium capillifolium*), Coastal plain willow (*Salix caroliniana*) and groundsel tree (*Baccharis halimifolia*).