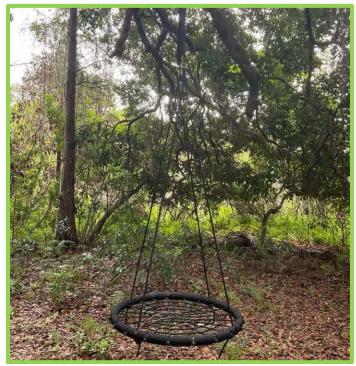

#### Assessments

During 2020's monitoring event, unauthorized clearing of vegetation and building of structures was observed behind the lots of 22002 and 22010 Butterfly Kiss Drive. These residents were notified to remove all structures and cease clearing vegetation. Subsequent monitoring events confirmed the structures were removed and clearing has stopped but a swing was still present within the easement that needs to be removed. Residents of these properties need to be notified to remove all remaining items in the CE. A large cypress tree in the cleared area seems to have been recently damaged by what appears to be climbing.

Figure 31. Swing at N 28.275415, W 82.450266

Figure 32 Dumped yard waste at N 28.275620, W 82.450503

Figure 33. Ball at N 28.275884, W 82.450982