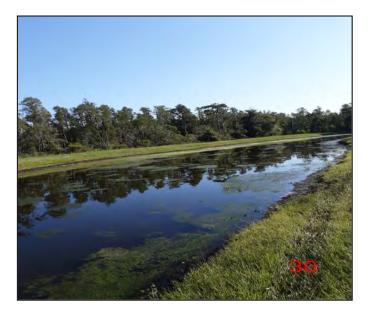

Figure 6. Old world climbing fern found at N 28.280866, W 82.470186 blocking native plants

Figure 7. Chinese tallow found at N 28.280866, W 82.470186

Wetland CE 6 is 19.857 acres immediately south of Pleasant Plains Parkway along the western boundary of the Village. It is contiguous with CE 7 and 10 and storm-water retention areas to the east and south. It is also part of a wetland system that extends to the southwest, outside the boundary of the Village (part of The Groves, Phase IV). On the north and northeast side are Pleasant Plains Parkway and two associated storm-water retention areas. The road right-of-way and buffers around the retention areas are stabilized with sod.

#### Assessment

Brazilian peppertree dominates the southern edge of the conservation easement adjacent to the

retention pond. This can be seen in Figure 9. Peruvian primrose-willow was observed just outside the northwest border. Both species are Category I invasive plant species and need to be eradicated before they spread into the easement.

Figure 8. Tarp found at N 28.278289, W 82.462648

Figure 9. Brazilian peppertree found on N 28.278293, W 82.463377

Figure 10. Dog food bag found at N 28.283635, W 82.464832

Figure 11. TV found at N 28.283635, W 82.464832