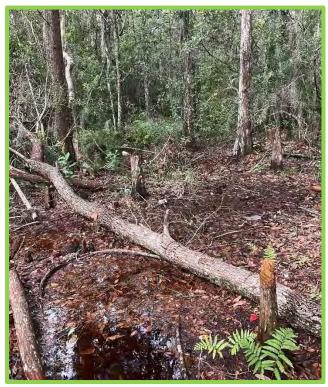

There were multiple dead bay trees along the southern edge of the border which could be due to laurel wilt. These trees and their remnants should be left alone or burned on site to prevent further possible spread of this disease.

Dumping of a TV, dog food bag, and bottles were seen on the northwestern border of the easement. A tarp and bottles were also found along the southern border of the easement. Residents should be informed of their close proximity to conservation easements and the prohibited activities associated with the easements.

Figure 8. Tarp found at N 28.278289, W 82.462648

Figure 9. Brazilian peppertree found on N 28.278293, W 82.463377

Figure 10. Dog food bag found at N 28.283635, W 82.464832

Figure 11. TV found at N 28.283635, W 82.464832