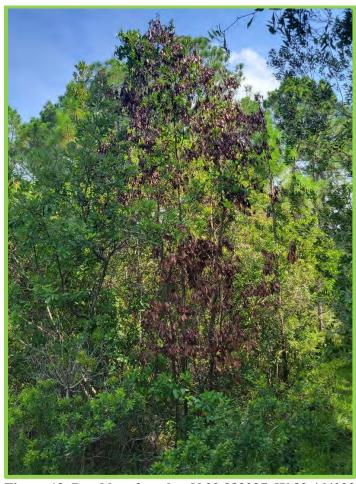

There were multiple dead bay trees along the southern edge of the border which could be due to laurel wilt. These trees and their remnants should be left alone or burned on site to prevent further possible spread of this disease.

last annual report. It is strongly recommended that they be eradicated immediately.

Dead bay trees, possibly killed by laurel wilt, were observed in the southeastern corner of the easement. This tree and the remnants of it, if it falls, should be left where it falls and preferably burned on the property to prevent further spread of this disease.