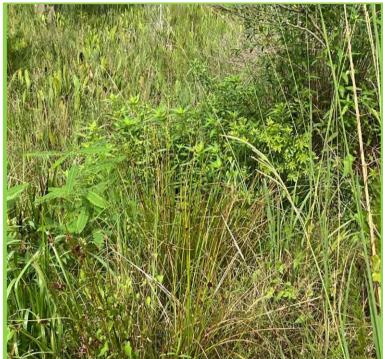

Wetland CE 5 is 0.554 acres and situated along the western boundary of the Village, fronting Pleasant Plains Parkway along its south side. This wetland is part of an approximately 1.2-acre marsh that is contiguous with the wetland bordering CE 3. The east side of the wetland is bordered by a sodded berm which separates it from a storm-water retention area.

Dominant vegetation includes red maple (*Acer rubrum*), groundsel tree, maiden cane, wax myrtle, blackberry, and swamp fern (*Blechnum serrulatum*) along the edges of the wetland. The interior of the wetland includes species like pickerel weed (*Pontederia cordata*), bushy bluestem, pond cypress, St. John's wort (*Hypericum fasciculatum*), *Juncus* spp., and cattail (*Typha* sp.).