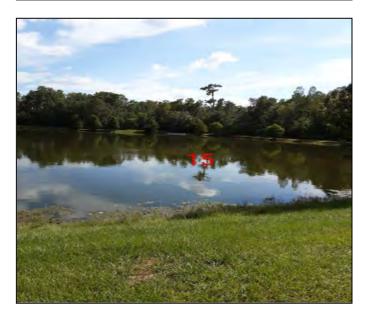

Figure 14. Crape myrtle found at N 28.280802, W 82.461258

Figure 15. Brazilian peppertree found at N 28.0759, W 82.461443

Figure 16. Cogongrass found at N 28.280946, W 82.461376

Wetland CE 9 is 9.439 acres situated in the east-central part of the Village. It is bordered by the Swiss Chard Circle neighborhood to the west, a storm-water retention area to the north, Pleasant Plains Parkway to the northwest, a second retention area to the east, and a third retention area and CE 10 to the south. All buffer areas surrounding CE 9 have been planted with sod, approximately 25 to 35 feet in width.

This CE comprises approximately 3 acres of pine flatwoods, a 0.5 acre and a 2.5-acre cypress swamp (approximately), interspersed with freshwater marsh. The dominant vegetation is pond cypress, slash pine, laurel oak (*Quercus laurifolia*), dahoon holly (*Ilex cassine*), wax myrtle, saw palmetto, swamp bay, wiregrass (*Aristida* sp.), and bushy bluestem. Transitional areas and edges are vegetated by dense dogfennel.

#### Assessment

Several invasive species were found in this CE. Brazilian peppertree, Chinese tallowtree, and Peruvian primrose-willow were observed along the northeastern perimeter of the easement. Along with a small patch of caesarweed as seen in Figure 19. These species have been observed through past monitoring years and need to be eradicated before they spread further into the easement. Torpedo grass was observed on the eastern boundary near the retention pond. Management of these Category 1 invasives should be completed in a timely manner as their spread occurs quickly.