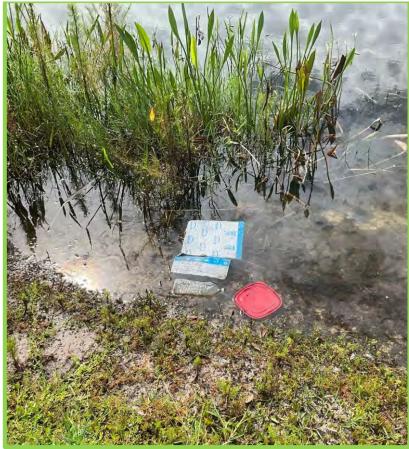

There was trash found alongside the border of the conservation easement. This goes against the list of prohibited activities provided in the conservation easement agreement. Which explicitly states that "Dumping or placing soil or other substance or material as landfill, dumping or placing of trash, waste or unsightly or offensive materials;" is prohibited. The trash included plastic bottles and plastic bags. This is especially prevalent on easement edges that border roads.

Dumping of a TV, dog food bag, and bottles were seen on the northwestern border of the easement. A tarp and bottles were also found along the southern border of the easement. Residents should be informed of their close proximity to conservation easements and the prohibited activities associated with the easements.