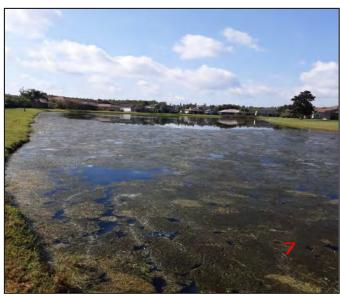

Figure 14. Crape myrtle found at N 28.280802, W 82.461258

Figure 15. Brazilian peppertree found at N 28.0759, W 82.461443

Figure 16. Cogongrass found at N 28.280946, W 82.461376

Wetland CE 9 is 9.439 acres situated in the east-central part of the Village. It is bordered by the Swiss Chard Circle neighborhood to the west, a storm-water retention area to the north, Pleasant Plains Parkway to the northwest, a second retention area to the east, and a third retention area and CE 10 to the south. All buffer areas surrounding CE 9 have been planted with sod, approximately 25 to 35 feet in width.

#### Assessment

Several invasive species were found in this CE. Brazilian peppertree, Chinese tallowtree, and Peruvian primrose-willow were observed along the northeastern perimeter of the easement. Along with a small patch of caesarweed as seen in Figure 19. These species have been observed through past monitoring years and need to be eradicated before they spread further into the easement. Torpedo grass was observed on the eastern boundary near the retention pond. Management of these Category 1 invasives should be completed in a timely manner as their spread occurs quickly.

Trash was observed on the edge of the retention pond that borders the eastern side of the CE. This is shown in Figure 20. Smaller pieces of trash were also found along the boundary of the CE near Pleasant Plains Pkwy. This should be addressed with the homeowners and members of the community.