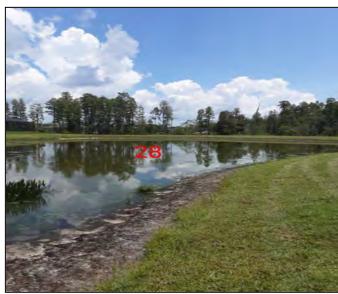

Figure 6. Old world climbing fern found at N 28.280866, W 82.470186 blocking native plants

Figure 7. Chinese tallow found at N 28.280866, W 82.470186

Wetland CE 6 is 19.857 acres immediately south of Pleasant Plains Parkway along the western boundary of the Village. It is contiguous with CE 7 and 10 and storm-water retention areas to the east and south. It is also part of a wetland system that extends to the southwest, outside the boundary of the Village (part of The Groves, Phase IV). On the north and northeast side are Pleasant Plains Parkway and two associated storm-water retention areas. The road right-of-way and buffers around the retention areas are stabilized with sod.

This parcel is characterized as a cypress swamp surrounded by mixed hardwood-conifer forest and several small areas of wet prairie. The dominant vegetation includes pond cypress, slash pine, swamp fern, elderberry (Sambucus spp.), water oak (Quercus nigra), live oak (Quercus virginiana), grapevine, saw palmetto, cabbage palm (Sabal palmetto), loblolly bay, and wax myrtle. The wet prairie areas contained species like St. John's wort, bog button (Lachnocaulon sp.) and, bushy bluestem.

#### Wildlife Observation

- Limpkin
- Cricket frog
- Apple snail
- Pig frog

#### Assessment

Brazilian peppertree dominates the southern edge of the conservation easement adjacent to the

retention pond. This can be seen in Figure 9. Peruvian primrose-willow was observed just outside the northwest border. Both species are Category I invasive plant species and need to be eradicated before they spread into the easement.