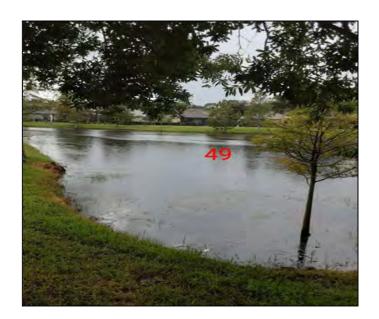

Figure 2. Brazilian peppertree found at N 28.286071, W 82.468711

Figure 3. Caesarweed found at N 28.285378, W 82.468014

Figure 4. Primrose-willow found at N 28.285936, W 82.468649

Figure 5. Air potato at N 28.285378, W 82.468014