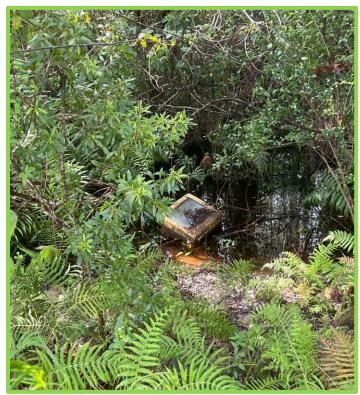

Dumping of a TV, dog food bag, and bottles were seen on the northwestern border of the easement. A tarp and bottles were also found along the southern border of the easement. Residents should be informed of their close proximity to conservation easements and the prohibited activities associated with the easements.

Figure 8. Tarp found at N 28.278289, W 82.462648

Figure 9. Brazilian peppertree found on N 28.278293, W 82.463377

Figure 10. Dog food bag found at N 28.283635, W 82.464832

Figure 11. TV found at N 28.283635, W 82.464832