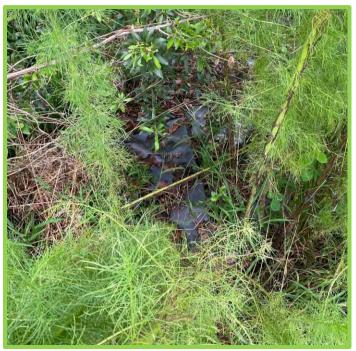

Figure 1. Map of the Connerton Village Phase Two Easements.

Wetland CE 3 is 11.860 acres situated along the western boundary of the Village, extending from Connerton Boulevard south to Pleasant Plains Parkway. It is contiguous with an approximately 85-acre wetland conservation area to the west (outside of the Village). The eastern boundary is adjacent to the Connerton Boulevard right-of-way, which is sodded and maintained, in the north half of the CE and with residential lots in the southern half. No new construction activities have occurred near this parcel.

The parcel consists of a mosaic of cypress swamp, freshwater marsh, and mixed hardwood conifer forest. The perimeter of the CE is a mixed brush-shrub habitat with the prevalent presence of invasive plant species. The dominant vegetation includes pond cypress (*Taxodium ascendens*), swamp bay (*Persea palustris*), sweetbay (*Magnolia virginiana*), loblolly bay (*Gordonia lasianthus*), wax myrtle (*Morella cerifera*), bushy bluestem (*Andropogon glomeratus*), grape vine (*Muscadine spp.*), maiden cane (*Panicum hemitomon*), saw palmetto (*Serenoa repens*), slash pine (*Pinus elliottii*), blackberry (*Rubus sp.*), dog fennel (*Eupatorium capillifolium*), Coastal plain willow (*Salix caroliniana*) and groundsel tree (*Baccharis halimifolia*).