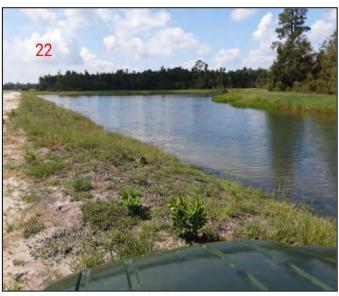

Wetland CE 7 is 14.573 acres immediately south of Pleasant Plains Parkway on the east side of CE 6. It is contiguous with the natural communities of CE 6, with a fringe of mixed hardwood conifer uplands, excluded from the CE, situated between the two areas. Along the north side are two storm-water retention ponds bordering Pleasant Plains Parkway. The retention area off the northwest corner has an extensive vegetated littoral shelf and no berm along its south side, allowing for sheet flow of water into the CE area. A sodded berm separates this retention area from a second one off the northeast corner of the CE. The east side of the CE is bordered by a vegetation area along Swiss Chard Circle, vegetated by grass. An approximately 30 feet wide buffer is planted with sod. A large storm-water retention area is located on the south side.

CE 7 is composed of natural plant communities similar to CE 6 with cypress swamp transitioning into wet prairie and hardwood-conifer forest. The dominant species in the cypress and hardwood-conifer forest are pond cypress, swamp fern, saw palmetto, slash pine, wax myrtle, and water oak. The wet prairie was dominated by bog button, St. John's wort, scattered pines, and bushy bluestem. Michaux's orchid (*Habeneria quinqueseta*) was scattered along the northern edges of the Easement.