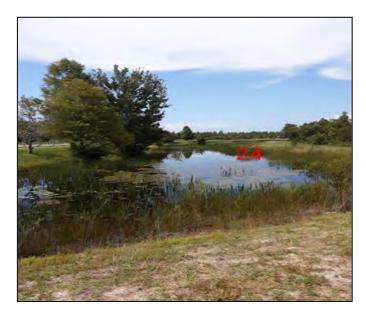

Figure 1. Map of the Connerton Village Phase Two Easements.

Wetland CE 3 is 11.860 acres situated along the western boundary of the Village, extending from Connerton Boulevard south to Pleasant Plains Parkway. It is contiguous with an approximately 85-acre wetland conservation area to the west (outside of the Village). The eastern boundary is adjacent to the Connerton Boulevard right-of-way, which is sodded and maintained, in the north half of the CE and with residential lots in the southern half. No new construction activities have occurred near this parcel.

The parcel consists of a mosaic of cypress swamp, freshwater marsh, and mixed hardwood conifer forest. The perimeter of the CE is a mixed brush-shrub habitat with the prevalent presence of invasive plant species. The dominant vegetation includes pond cypress (*Taxodium ascendens*), swamp bay (*Persea palustris*), sweetbay (*Magnolia virginiana*), loblolly bay (*Gordonia lasianthus*), wax myrtle (*Morella cerifera*), bushy bluestem (*Andropogon glomeratus*), grape vine (*Muscadine spp.*), maiden cane (*Panicum hemitomon*), saw palmetto (*Serenoa repens*), slash pine (*Pinus elliottii*), blackberry (*Rubus sp.*), dog fennel (*Eupatorium capillifolium*), Coastal plain willow (*Salix caroliniana*) and groundsel tree (*Baccharis halimifolia*).

#### Assessment

Several invasive plant species were observed in CE No. 3. Most species mentioned in previous reports have been observed again during this monitoring period. These infestations remain untreated. Peruvian primrose-willow (*Ludwigia peruviana*), caesarweed (*Urena lobata*), Brazilian peppertree (*Schinus terebinthifiolia*), air potato (*Dioscorea bulbifera*), and torpedo grass (*Panicum repens*) were observed along the outside edges of the easement. Brazilian peppertree seems to be a major species of concern throughout this easement, as well as others. It spreads quickly and tends to dominate the edges of wetlands. This aligns with the edge effect, where the edge of habitats is typically more susceptible to invasive species infestations as a result of disturbance. These species are considered Category I invasive plant species by the Florida Invasive Species Council (hereafter "FISC") and are considered some of the world's worst invasive plant species. These species need to be eradicated before they cause more harm to the conservation easement.

Figure 2. Brazilian peppertree found at N 28.286071, W 82.468711

Figure 3. Caesarweed found at N 28.285378, W 82.468014

Figure 4. Primrose-willow found at N 28.285936, W 82.468649

Figure 5. Air potato at N 28.285378, W 82.468014