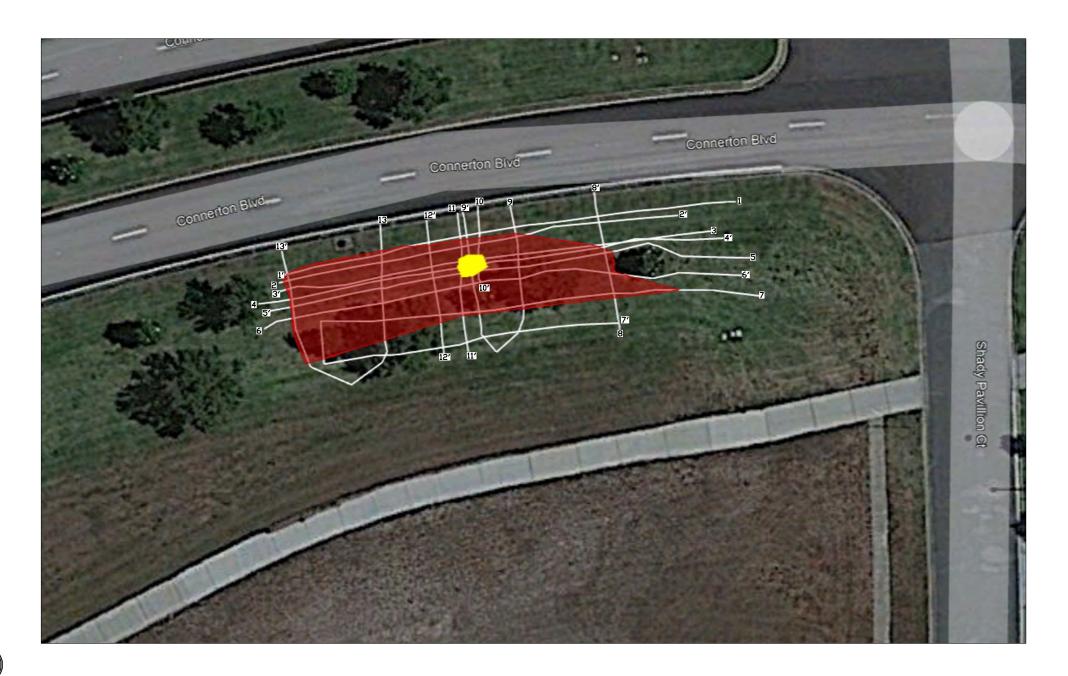

Figure 1. Map of the Connerton Village Phase Two Easements.

Wetland CE 3 is 11.860 acres situated along the western boundary of the Village, extending from Connerton Boulevard south to Pleasant Plains Parkway. It is contiguous with an approximately 85-acre wetland conservation area to the west (outside of the Village). The eastern boundary is adjacent to the Connerton Boulevard right-of-way, which is sodded and maintained, in the north half of the CE and with residential lots in the southern half. No new construction activities have occurred near this parcel.