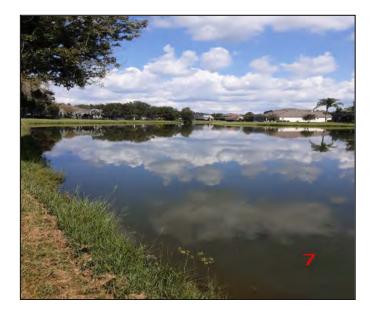

Figure 1. Map of the Connerton Village Phase Two Easements.

Wetland CE 3 is 11.860 acres situated along the western boundary of the Village, extending from Connerton Boulevard south to Pleasant Plains Parkway. It is contiguous with an approximately 85-acre wetland conservation area to the west (outside of the Village). The eastern boundary is adjacent to the Connerton Boulevard right-of-way, which is sodded and maintained, in the north half of the CE and with residential lots in the southern half. No new construction activities have occurred near this parcel.