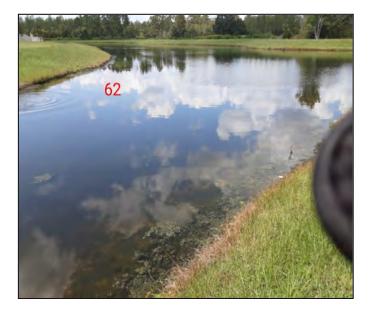

This parcel consists of cypress swamps interspersed with freshwater marsh. The dominant vegetation observed in the cypress and freshwater marsh areas is pond cypress, slash pine, St. John's wort, cattail, pickerel weed, *Juncus* sp., and water lily (*Nymphaea odorata*). The transitional areas and edges were dominated by red maple, swamp bay, loblolly bay, laurel oak, saw palmetto, bushy bluestem, dog fennel, wax myrtle, and coastal plain willow.

#### **Assessment**

Several invasive species were found in CE 10. Brazilian peppertree, skunk-vine, caesarweed, and Chinese tallowtree were all observed. The presence of invasive species has increased since the