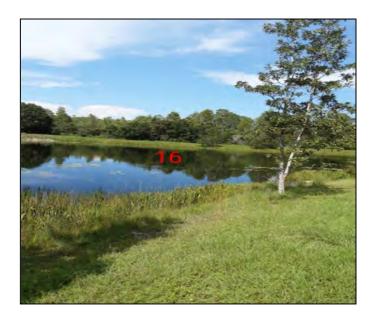

Wetland CE 5 is 0.554 acres and situated along the western boundary of the Village, fronting Pleasant Plains Parkway along its south side. This wetland is part of an approximately 1.2-acre marsh that is contiguous with the wetland bordering CE 3. The east side of the wetland is bordered by a sodded berm which separates it from a storm-water retention area.

Dominant vegetation includes red maple (*Acer rubrum*), groundsel tree, maiden cane, wax myrtle, blackberry, and swamp fern (*Blechnum serrulatum*) along the edges of the wetland. The interior of the wetland includes species like pickerel weed (*Pontederia cordata*), bushy bluestem, pond cypress, St. John's wort (*Hypericum fasciculatum*), *Juncus* spp., and cattail (*Typha* sp.).

#### Assessment

Several Category I invasive plant species were observed in this parcel which include: cogongrass, caesarweed, primrose-willow, old world climbing fern (*Lygodium microphyllum*), skunk-vine (*Paederia foetida*), and Chinese tallowtree (*Triadeca sebifera*) span the entirety of the southern boundary. Old world climbing fern is a vine-like fern that grows over other species, blocking sunlight in the process, and inhibiting the photosynthetic abilities of native plant species. These species have been observed in past monitoring events and need to be eradicated before they spread further into the conservation easement.

There was trash found alongside the border of the conservation easement. This goes against the list of prohibited activities provided in the conservation easement agreement. Which explicitly states that "Dumping or placing soil or other substance or material as landfill, dumping or placing of trash, waste or unsightly or offensive materials;" is prohibited. The trash included plastic bottles and plastic bags. This is especially prevalent on easement edges that border roads.