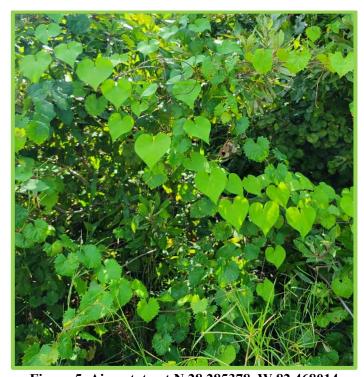

Figure 2. Brazilian peppertree found at N 28.286071, W 82.468711

Figure 3. Caesarweed found at N 28.285378, W 82.468014

Figure 4. Primrose-willow found at N 28.285936, W 82.468649

Figure 5. Air potato at N 28.285378, W 82.468014