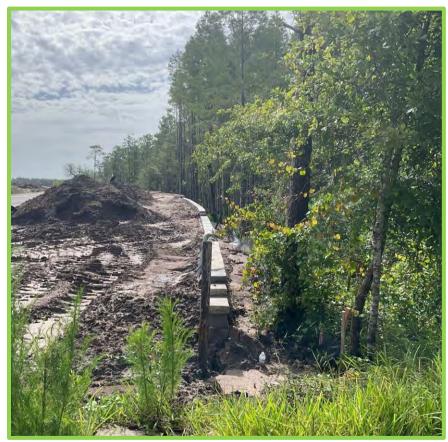

Construction and tree removal were observed on the northern side of the easement as well. Many trees, including cypress trees, were cleared and what appears to be the beginning of a structure being built. Figure 26-29 shows the cut trees and structures. These are prohibited activities. The prohibited activities in question are "1) Construction or placing buildings, roads, signs, billboards or other advertising, utilities or other structures on or above the ground" and "3) Removing or destroying trees, shrubs, or other vegetation except for the removal of exotic or nuisance vegetation in accordance with the District approved maintenance plan"

The structures in Conservation Easement 13 must be removed. It is also recommended that homeowners and community members be reminded of easement-prohibited activities

Figure 26. Structure found at N 28.276503, W 82.464208