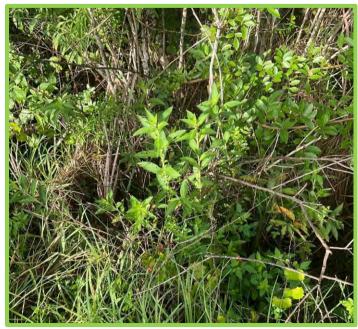

Figure 2. Brazilian peppertree found at N 28.286071, W 82.468711

Figure 3. Caesarweed found at N 28.285378, W 82.468014

Figure 4. Primrose-willow found at N 28.285936, W 82.468649

Figure 5. Air potato at N 28.285378, W 82.468014