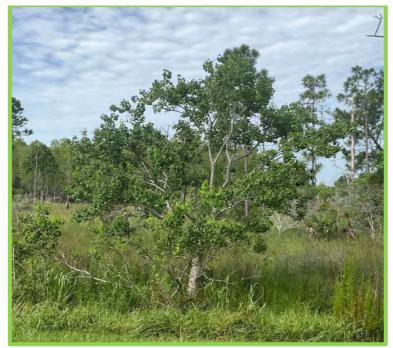

Figure 6. Old world climbing fern found at N 28.280866, W 82.470186 blocking native plants

Figure 7. Chinese tallow found at N 28.280866, W 82.470186

Wetland CE 6 is 19.857 acres immediately south of Pleasant Plains Parkway along the western boundary of the Village. It is contiguous with CE 7 and 10 and storm-water retention areas to the east and south. It is also part of a wetland system that extends to the southwest, outside the boundary of the Village (part of The Groves, Phase IV). On the north and northeast side are Pleasant Plains Parkway and two associated storm-water retention areas. The road right-of-way and buffers around the retention areas are stabilized with sod.

This parcel is characterized as a cypress swamp surrounded by mixed hardwood-conifer forest and several small areas of wet prairie. The dominant vegetation includes pond cypress, slash pine, swamp fern, elderberry (Sambucus spp.), water oak (Quercus nigra), live oak (Quercus virginiana), grapevine, saw palmetto, cabbage palm (Sabal palmetto), loblolly bay, and wax myrtle. The wet prairie areas contained species like St. John's wort, bog button (Lachnocaulon sp.) and, bushy bluestem.