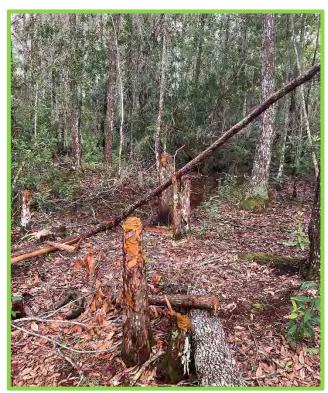

There were multiple dead bay trees along the southern edge of the border which could be due to laurel wilt. These trees and their remnants should be left alone or burned on site to prevent further possible spread of this disease.

Dumping of a TV, dog food bag, and bottles were seen on the northwestern border of the easement. A tarp and bottles were also found along the southern border of the easement. Residents should be informed of their close proximity to conservation easements and the prohibited activities associated with the easements.

Figure 8. Tarp found at N 28.278289, W 82.462648

Figure 9. Brazilian peppertree found on N 28.278293, W 82.463377

Figure 10. Dog food bag found at N 28.283635, W 82.464832

Figure 11. TV found at N 28.283635, W 82.464832