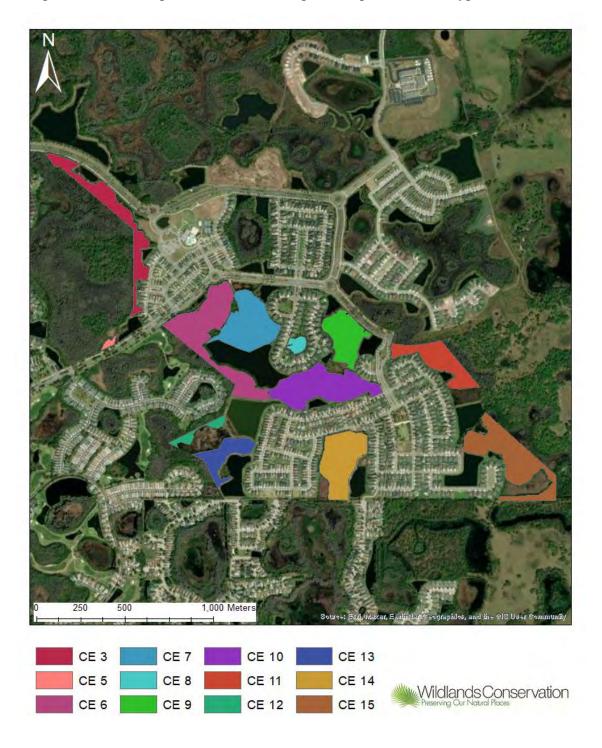

#### ASSESSMENTS OF THE CONSERVATION AREAS

The following provides a general description of each wetland Conservation Easement (CE) area, including location with respect to the surrounding landscape and habitat types.

Figure 1. Map of the Connerton Village Phase Two Easements.

Wetland CE 3 is 11.860 acres situated along the western boundary of the Village, extending from Connerton Boulevard south to Pleasant Plains Parkway. It is contiguous with an approximately 85-acre wetland conservation area to the west (outside of the Village). The eastern boundary is adjacent to the Connerton Boulevard right-of-way, which is sodded and maintained, in the north half of the CE and with residential lots in the southern half. No new construction activities have occurred near this parcel.