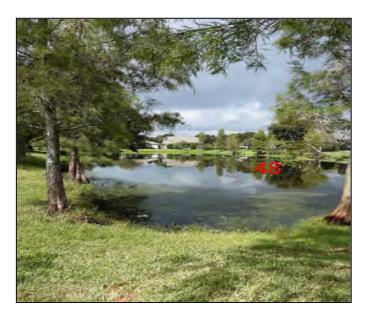

Wetland CE 7 is 14.573 acres immediately south of Pleasant Plains Parkway on the east side of CE 6. It is contiguous with the natural communities of CE 6, with a fringe of mixed hardwood conifer uplands, excluded from the CE, situated between the two areas. Along the north side are two storm-water retention ponds bordering Pleasant Plains Parkway. The retention area off the northwest corner has an extensive vegetated littoral shelf and no berm along its south side, allowing for sheet flow of water into the CE area. A sodded berm separates this retention area from a second one off the northeast corner of the CE. The east side of the CE is bordered by a vegetation area along Swiss Chard Circle, vegetated by grass. An approximately 30 feet wide buffer is planted with sod. A large storm-water retention area is located on the south side.