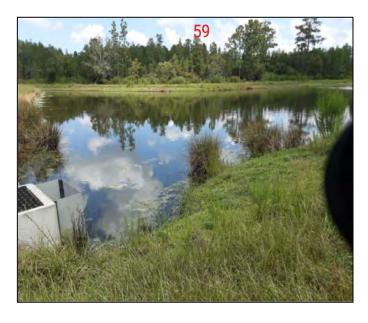

Wetland CE 5 is 0.554 acres and situated along the western boundary of the Village, fronting Pleasant Plains Parkway along its south side. This wetland is part of an approximately 1.2-acre marsh that is contiguous with the wetland bordering CE 3. The east side of the wetland is bordered by a sodded berm which separates it from a storm-water retention area.

#### Assessment

Several Category I invasive plant species were observed in this parcel which include: cogongrass, caesarweed, primrose-willow, old world climbing fern (*Lygodium microphyllum*), skunk-vine (*Paederia foetida*), and Chinese tallowtree (*Triadeca sebifera*) span the entirety of the southern boundary. Old world climbing fern is a vine-like fern that grows over other species, blocking sunlight in the process, and inhibiting the photosynthetic abilities of native plant species. These species have been observed in past monitoring events and need to be eradicated before they spread further into the conservation easement.

There was trash found alongside the border of the conservation easement. This goes against the list of prohibited activities provided in the conservation easement agreement. Which explicitly states that "Dumping or placing soil or other substance or material as landfill, dumping or placing of trash, waste or unsightly or offensive materials;" is prohibited. The trash included plastic bottles and plastic bags. This is especially prevalent on easement edges that border roads.