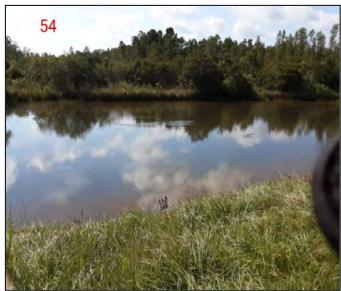

#### Assessments

Brazilian peppertree and Chinese tallowtree were both found along the northeastern border of the conservation easement. Figure 25 shows a few sprouts of Chinese tallowtree. These invasive species should be eradicated quickly before they spread any further.

Figure 25. Chinese Tallowtree found at N 28.277291, W 82.464588

Wetland CE 13 is 6.597 acres in the southwest corner of the Village. It is bordered by stormwater retention areas on all sides. The western boundary of the CE corresponds to the Village boundary. The wetlands within this CE are part of a wetland system extending beyond the boundary to the west (part of The Groves, Phases II and IV) and extending into CE 12 to the north.