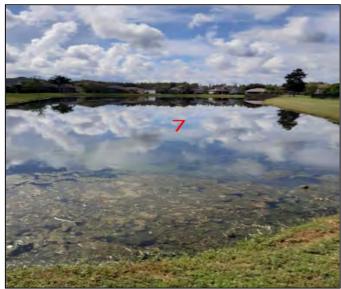

Figure 6. Old world climbing fern found at N 28.280866, W 82.470186 blocking native plants

Figure 7. Chinese tallow found at N 28.280866, W 82.470186

Wetland CE 6 is 19.857 acres immediately south of Pleasant Plains Parkway along the western boundary of the Village. It is contiguous with CE 7 and 10 and storm-water retention areas to the east and south. It is also part of a wetland system that extends to the southwest, outside the boundary of the Village (part of The Groves, Phase IV). On the north and northeast side are Pleasant Plains Parkway and two associated storm-water retention areas. The road right-of-way and buffers around the retention areas are stabilized with sod.