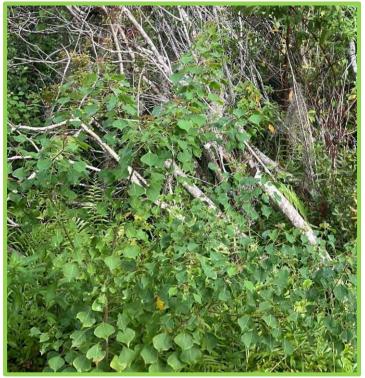

Figure 2. Brazilian peppertree found at N 28.286071, W 82.468711

Figure 3. Caesarweed found at N 28.285378, W 82.468014

Figure 4. Primrose-willow found at N 28.285936, W 82.468649

Figure 5. Air potato at N 28.285378, W 82.468014