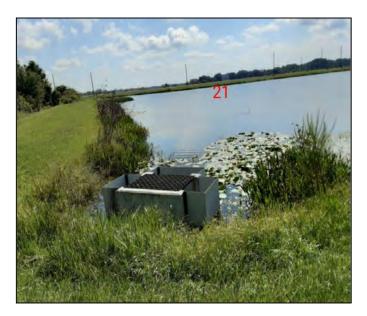

Figure 17. Primrose-willow, skunk vine, and old-world climbing fern found at N 28.282459, W 82.458457

Figure 18. Chinese tallowtree found at N 28.281964, W 82.457864

Figure 19. Caesarweed and Brazilian peppertree found at N 28.281730, W 82.457628

Figure 20. Trash in retention pond at N 28.281309, W 82.457149

CE 10 is 17.256 acres located on the south side of CE 9, separated by a berm and storm-water retention area. It is bordered by Swiss Chard Circle neighborhood and a storm-water retention area to the northeast, CE 6 to the west, and a small retention area and residential development along Wonderment Way to the south.