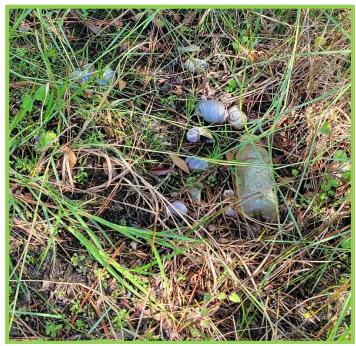

#### Assessment

Several invasive plant species were observed in CE No. 3. Most species mentioned in previous reports have been observed again during this monitoring period. These infestations remain untreated. Peruvian primrose-willow (*Ludwigia peruviana*), caesarweed (*Urena lobata*), Brazilian peppertree (*Schinus terebinthifiolia*), air potato (*Dioscorea bulbifera*), and torpedo grass (*Panicum repens*) were observed along the outside edges of the easement. Brazilian peppertree seems to be a major species of concern throughout this easement, as well as others. It spreads quickly and tends to dominate the edges of wetlands. This aligns with the edge effect, where the edge of habitats is typically more susceptible to invasive species infestations as a result of disturbance. These species are considered Category I invasive plant species by the Florida Invasive Species Council (hereafter "FISC") and are considered some of the world's worst invasive plant species. These species need to be eradicated before they cause more harm to the conservation easement.

Figure 2. Brazilian peppertree found at N 28.286071, W 82.468711

Figure 3. Caesarweed found at N 28.285378, W 82.468014

Figure 4. Primrose-willow found at N 28.285936, W 82.468649

Figure 5. Air potato at N 28.285378, W 82.468014