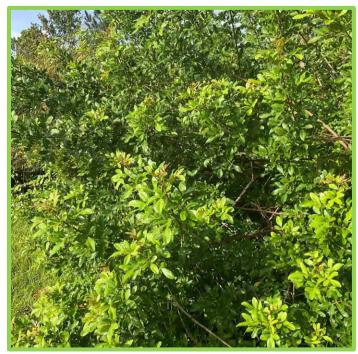

#### Assessment

Several invasive plant species were observed in CE No. 3. Most species mentioned in previous reports have been observed again during this monitoring period. These infestations remain untreated. Peruvian primrose-willow (*Ludwigia peruviana*), caesarweed (*Urena lobata*), Brazilian peppertree (*Schinus terebinthifiolia*), air potato (*Dioscorea bulbifera*), and torpedo grass (*Panicum repens*) were observed along the outside edges of the easement. Brazilian peppertree seems to be a major species of concern throughout this easement, as well as others. It spreads quickly and tends to dominate the edges of wetlands. This aligns with the edge effect, where the edge of habitats is typically more susceptible to invasive species infestations as a result of disturbance. These species are considered Category I invasive plant species by the Florida Invasive Species Council (hereafter "FISC") and are considered some of the world's worst invasive plant species. These species need to be eradicated before they cause more harm to the conservation easement.

Figure 2. Brazilian peppertree found at N 28.286071, W 82.468711

Figure 3. Caesarweed found at N 28.285378, W 82.468014

Figure 4. Primrose-willow found at N 28.285936, W 82.468649

Figure 5. Air potato at N 28.285378, W 82.468014