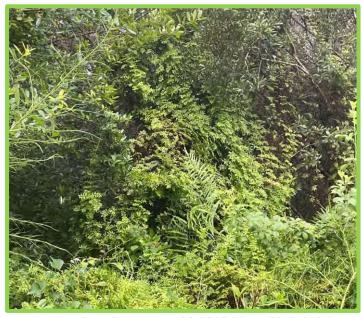

Figure 2. Brazilian peppertree found at N 28.286071, W 82.468711

Figure 3. Caesarweed found at N 28.285378, W 82.468014

Figure 4. Primrose-willow found at N 28.285936, W 82.468649

Figure 5. Air potato at N 28.285378, W 82.468014