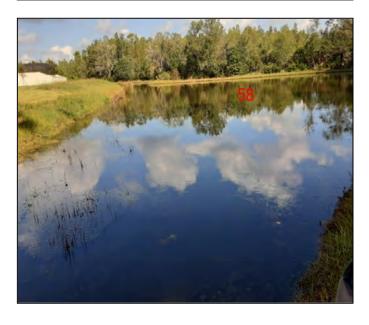

#### Assessment

Several invasive species were found in this CE. Brazilian peppertree, Chinese tallowtree, and Peruvian primrose-willow were observed along the northeastern perimeter of the easement. Along with a small patch of caesarweed as seen in Figure 19. These species have been observed through past monitoring years and need to be eradicated before they spread further into the easement. Torpedo grass was observed on the eastern boundary near the retention pond. Management of these Category 1 invasives should be completed in a timely manner as their spread occurs quickly.

Trash was observed on the edge of the retention pond that borders the eastern side of the CE. This is shown in Figure 20. Smaller pieces of trash were also found along the boundary of the CE near Pleasant Plains Pkwy. This should be addressed with the homeowners and members of the community.

Figure 17. Primrose-willow, skunk vine, and old-world climbing fern found at N 28.282459, W 82.458457

Figure 18. Chinese tallowtree found at N 28.281964, W 82.457864

Figure 19. Caesarweed and Brazilian peppertree found at N 28.281730, W 82.457628

Figure 20. Trash in retention pond at N 28.281309, W 82.457149

CE 10 is 17.256 acres located on the south side of CE 9, separated by a berm and storm-water retention area. It is bordered by Swiss Chard Circle neighborhood and a storm-water retention area to the northeast, CE 6 to the west, and a small retention area and residential development along Wonderment Way to the south.