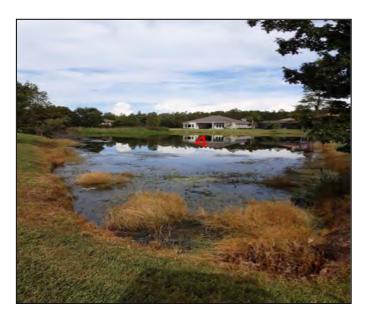

Figure 1. Map of the Connerton Village Phase Two Easements.

Wetland CE 3 is 11.860 acres situated along the western boundary of the Village, extending from Connerton Boulevard south to Pleasant Plains Parkway. It is contiguous with an approximately 85-acre wetland conservation area to the west (outside of the Village). The eastern boundary is adjacent to the Connerton Boulevard right-of-way, which is sodded and maintained, in the north half of the CE and with residential lots in the southern half. No new construction activities have occurred near this parcel.