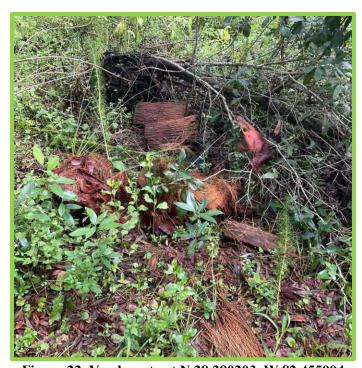

Litter was observed a few times throughout the boundary of the easement, specifically in areas that are close to roads. This can be seen in Figure 21.

Figure 21. Trash found at N 28.278972, W 82.456688