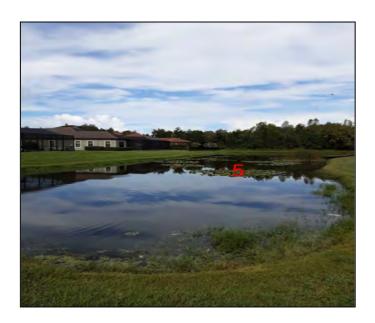

Wetland CE 5 is 0.554 acres and situated along the western boundary of the Village, fronting Pleasant Plains Parkway along its south side. This wetland is part of an approximately 1.2-acre marsh that is contiguous with the wetland bordering CE 3. The east side of the wetland is bordered by a sodded berm which separates it from a storm-water retention area.