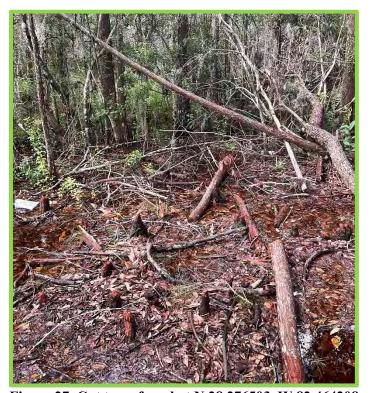

Construction and tree removal were observed on the northern side of the easement as well. Many trees, including cypress trees, were cleared and what appears to be the beginning of a structure being built. Figure 26-29 shows the cut trees and structures. These are prohibited activities. The prohibited activities in question are "1) Construction or placing buildings, roads, signs, billboards or other advertising, utilities or other structures on or above the ground" and "3) Removing or destroying trees, shrubs, or other vegetation except for the removal of exotic or nuisance vegetation in accordance with the District approved maintenance plan"

The structures in Conservation Easement 13 must be removed. It is also recommended that homeowners and community members be reminded of easement-prohibited activities

Figure 26. Structure found at N 28.276503, W 82.464208

Figure 27. Cut trees found at N 28.276503, W 82.464208

Figure 28. Cut bay, cypress, and oak trees found at N 28.276503, W 82.464208

Figure 29. Cut oak trees found at N 28.276503, W 82.464208

Wetland CE 14 is 13.482 acres in the south-central part of the Village. It is bordered by Billowy Jaunt Drive on the north, residential areas on the east and west, and the Village boundary on the south. There is a retention area on the southeastern side. This CE is part of a larger wetland system located to the south (part of Wilderness Lake Preserve, Phase III).