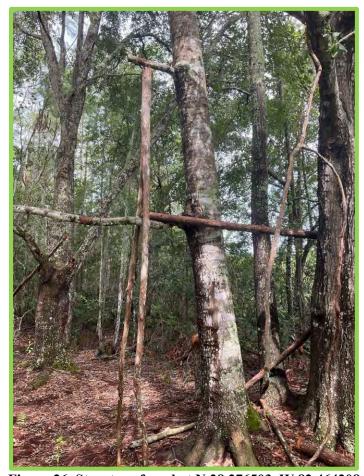

Construction and tree removal were observed on the northern side of the easement as well. Many trees, including cypress trees, were cleared and what appears to be the beginning of a structure being built. Figure 26-29 shows the cut trees and structures. These are prohibited activities. The prohibited activities in question are "1) Construction or placing buildings, roads, signs, billboards or other advertising, utilities or other structures on or above the ground" and "3) Removing or destroying trees, shrubs, or other vegetation except for the removal of exotic or nuisance vegetation in accordance with the District approved maintenance plan"

The structures in Conservation Easement 13 must be removed. It is also recommended that homeowners and community members be reminded of easement-prohibited activities

Figure 26. Structure found at N 28.276503, W 82.464208