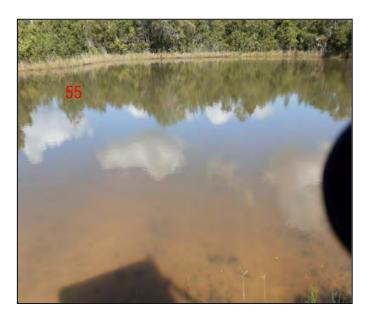

#### Assessments

Brazilian peppertree and Chinese tallowtree were found several times along the northern border of the easement. CE 13 is in close proximity to CE 12, as a result, there is likely a fair amount of invasive species spread throughout the easements. Eradication should take place to avoid any further spread.

Construction and tree removal were observed on the northern side of the easement as well. Many trees, including cypress trees, were cleared and what appears to be the beginning of a structure being built. Figure 26-29 shows the cut trees and structures. These are prohibited activities. The prohibited activities in question are "1) Construction or placing buildings, roads, signs, billboards or other advertising, utilities or other structures on or above the ground" and "3) Removing or destroying trees, shrubs, or other vegetation except for the removal of exotic or nuisance vegetation in accordance with the District approved maintenance plan"

The structures in Conservation Easement 13 must be removed. It is also recommended that homeowners and community members be reminded of easement-prohibited activities

Figure 26. Structure found at N 28.276503, W 82.464208

Figure 27. Cut trees found at N 28.276503, W 82.464208

Figure 28. Cut bay, cypress, and oak trees found at N 28.276503, W 82.464208

Figure 29. Cut oak trees found at N 28.276503, W 82.464208

Wetland CE 14 is 13.482 acres in the south-central part of the Village. It is bordered by Billowy Jaunt Drive on the north, residential areas on the east and west, and the Village boundary on the south. There is a retention area on the southeastern side. This CE is part of a larger wetland system located to the south (part of Wilderness Lake Preserve, Phase III).