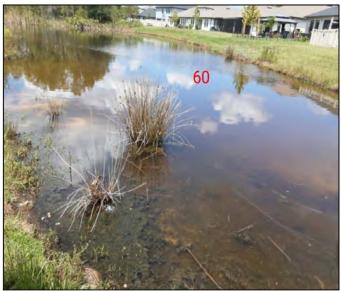

Figure 17. Primrose-willow, skunk vine, and old-world climbing fern found at N 28.282459, W 82.458457

Figure 18. Chinese tallowtree found at N 28.281964, W 82.457864

Figure 19. Caesarweed and Brazilian peppertree found at N 28.281730, W 82.457628