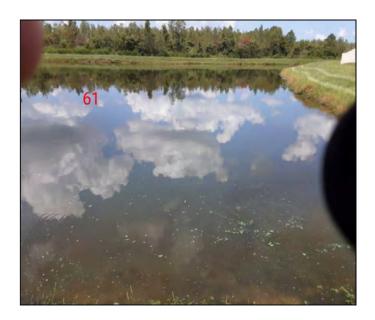

#### Assessment

Several invasive species were found in this CE. Brazilian peppertree, Chinese tallowtree, and Peruvian primrose-willow were observed along the northeastern perimeter of the easement. Along with a small patch of caesarweed as seen in Figure 19. These species have been observed through past monitoring years and need to be eradicated before they spread further into the easement. Torpedo grass was observed on the eastern boundary near the retention pond. Management of these Category 1 invasives should be completed in a timely manner as their spread occurs quickly.

Trash was observed on the edge of the retention pond that borders the eastern side of the CE. This is shown in Figure 20. Smaller pieces of trash were also found along the boundary of the CE near Pleasant Plains Pkwy. This should be addressed with the homeowners and members of the community.