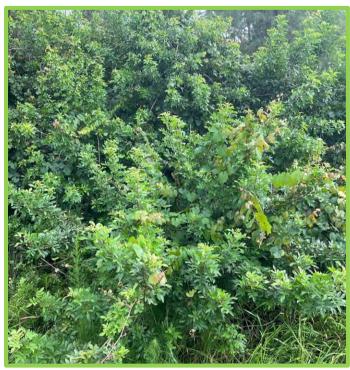

Figure 6. Old world climbing fern found at N 28.280866, W 82.470186 blocking native plants

Figure 7. Chinese tallow found at N 28.280866, W 82.470186

Wetland CE 6 is 19.857 acres immediately south of Pleasant Plains Parkway along the western boundary of the Village. It is contiguous with CE 7 and 10 and storm-water retention areas to the east and south. It is also part of a wetland system that extends to the southwest, outside the boundary of the Village (part of The Groves, Phase IV). On the north and northeast side are Pleasant Plains Parkway and two associated storm-water retention areas. The road right-of-way and buffers around the retention areas are stabilized with sod.

This parcel is characterized as a cypress swamp surrounded by mixed hardwood-conifer forest and several small areas of wet prairie. The dominant vegetation includes pond cypress, slash pine, swamp fern, elderberry (Sambucus spp.), water oak (Quercus nigra), live oak (Quercus virginiana), grapevine, saw palmetto, cabbage palm (Sabal palmetto), loblolly bay, and wax myrtle. The wet prairie areas contained species like St. John's wort, bog button (Lachnocaulon sp.) and, bushy bluestem.