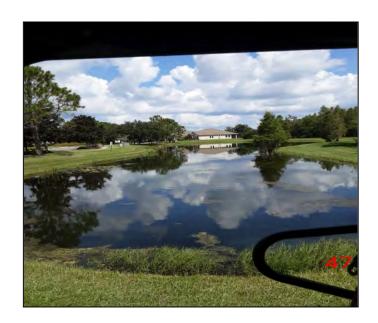

Wetland CE 5 is 0.554 acres and situated along the western boundary of the Village, fronting Pleasant Plains Parkway along its south side. This wetland is part of an approximately 1.2-acre marsh that is contiguous with the wetland bordering CE 3. The east side of the wetland is bordered by a sodded berm which separates it from a storm-water retention area.

Figure 6. Old world climbing fern found at N 28.280866, W 82.470186 blocking native plants

Figure 7. Chinese tallow found at N 28.280866, W 82.470186

Wetland CE 6 is 19.857 acres immediately south of Pleasant Plains Parkway along the western boundary of the Village. It is contiguous with CE 7 and 10 and storm-water retention areas to the east and south. It is also part of a wetland system that extends to the southwest, outside the boundary of the Village (part of The Groves, Phase IV). On the north and northeast side are Pleasant Plains Parkway and two associated storm-water retention areas. The road right-of-way and buffers around the retention areas are stabilized with sod.