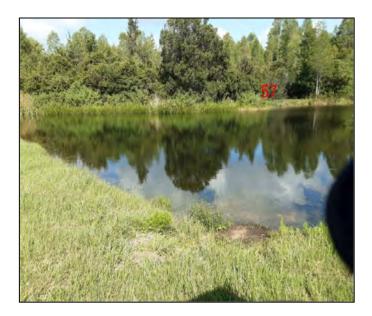

#### **Assessment**

Several invasive species were found in CE 10. Brazilian peppertree, skunk-vine, caesarweed, and Chinese tallowtree were all observed. The presence of invasive species has increased since the

last annual report. It is strongly recommended that they be eradicated immediately.

Dead bay trees, possibly killed by laurel wilt, were observed in the southeastern corner of the easement. This tree and the remnants of it, if it falls, should be left where it falls and preferably burned on the property to prevent further spread of this disease.

Litter was observed a few times throughout the boundary of the easement, specifically in areas that are close to roads. This can be seen in Figure 21.

Figure 21. Trash found at N 28.278972, W 82.456688